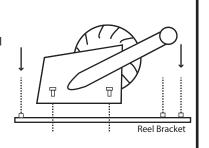

Reel Assembly

Attach and screw Reel Bracket to the back of Reel as shown.

After post installation, slide Reel in structured channel and tighten the (3) set screws to secure reel inside the post's channel.