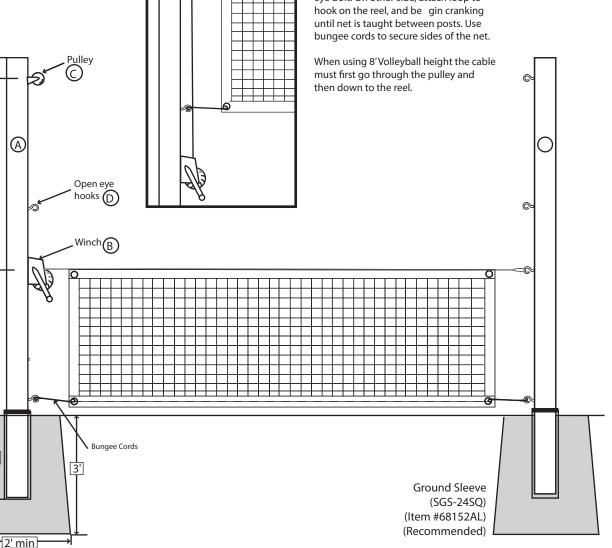

## Net Installation:

Attach loop at one end of net cable to eye bolt. On other side, attach loop to