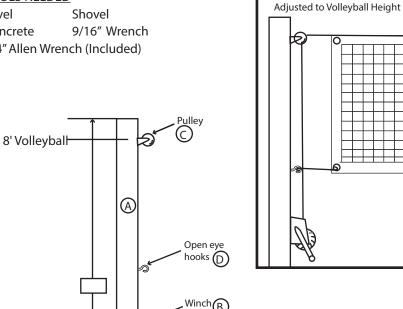

## PARTS LIST

Qty Reference Description 4" Square Poles -10'6' Long Α (2)В (1) **Reel Assembly** C (1) Pulley Open Eye Hooks D (6) (2)Pole Caps Unicourt Net - Sold Separately Bungee Cords (Included w/ Net)

**TOOLS NEEDED** 

3' Tennis-

2'

(4)

Level Shovel Concrete 1/4" Allen Wrench (Included)

Slide all attachment hardware into the channel and secure at desired height.