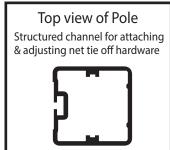

**TOOLS NEEDED** 

3' Tennis-

2'

(4)

Level Shovel Concrete 1/4" Allen Wrench (Included)

Slide all attachment hardware into the channel and secure at desired height.