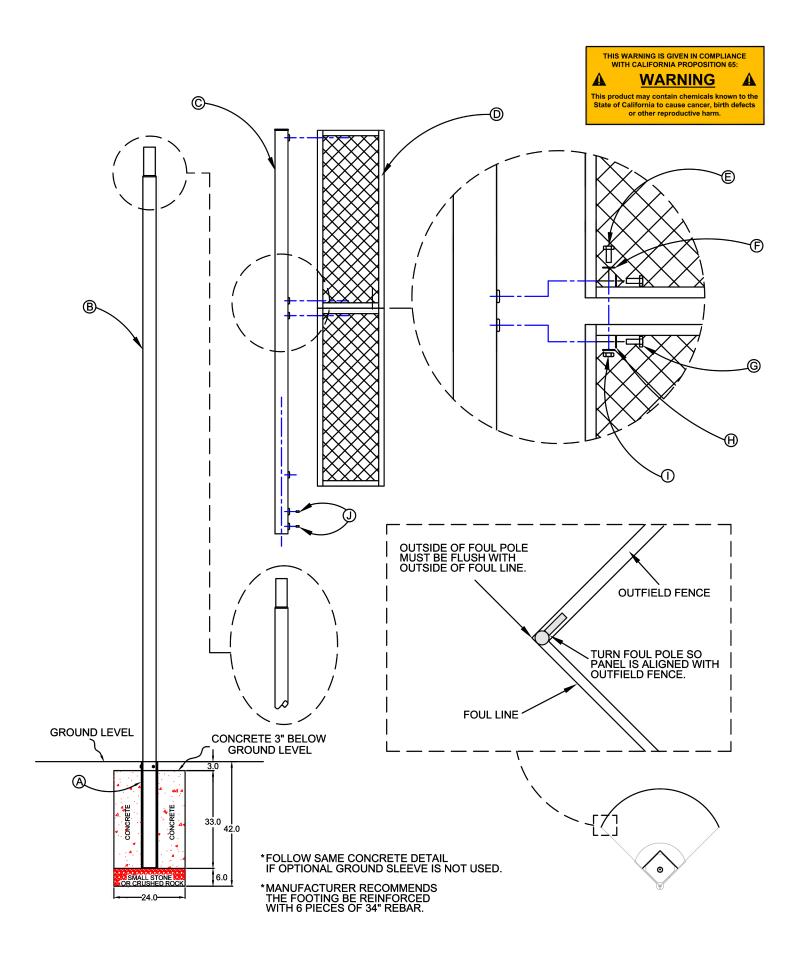

## **BASEBALL FOUL POLE - 15'**

## **BASEBALL FOUL POLE - 15'**

| ITEM | DESCRIPTION                               | QTY  |
|------|-------------------------------------------|------|
| А    | GROUND SLEEVE (OPTIONAL) 36"              | 1 PR |
| В    | LOWER FOUL POLE W/ SWAGE END AND HARDWARE | 2 EA |
| С    | UPPER FOUL POLE                           | 2 EA |
| D    | PANEL                                     | 4 EA |
| E    | BUTTON HEAD SOCKET BOLT 8 MM              | 4 EA |
| F    | WASHERS 8 MM                              | 8 EA |
| G    | BUTTON HEAD SOCKET BOLT 12 MM             | 8 EA |
| Н    | WASHER 12 MM                              | 8 EA |
| ı    | LOCK NUT 8 MM                             | 4 EA |
| J    | SOCKET SET SCREW 12 MM                    | 4 EA |

IMPORTANT NOTE: HARDWARE ITEMS ARE PACKAGED INSIDE THE LOWER POLE.

## **INSTALLING GROUND SLEEVE**

- **STEP 1)** Dig hole. It is recommended that you dig a hole that is 24" diameter and 42" deep. Local soil conditions may vary. Please consult your local contractor.
- **STEP 2)** Plumb Ground Sleeve and concrete in place. (Be sure to pour concrete 3" below ground level. This will allow room to tighten the set screws. Allow concrete to dry for 72 hours.)

## ASSEMBLY INSTRUCTIONS

- **STEP 1)** Lay out all parts and consult Parts List to see that you have received all of the parts. All bolts, nuts and washers are packaged inside of the Lower Pole (*item B*).
- STEP 2) Place parts on a flat surface to assemble.
- **STEP 3)** Start assembly process by attaching two Panels (*item D*) to each other using Button Head Socket Bolt, Washers and Lock Nut (*item E,F,I*).
- **STEP 4)** Attach Panel (*item D*) to Upper Foul Pole (*item C*) using four Button Head Socket Bolts and four Washers (*item G,H*).
- **STEP 5)** Slide the Lower Foul Pole (*item B*) into the Upper Foul Pole (*item C*) and attach using two Socket Set Screws (*item J*).
- **STEP 6)** Set Foul Pole into the Optional Ground Sleeve (*item A*) and tighten set screws in Ground Sleeve.